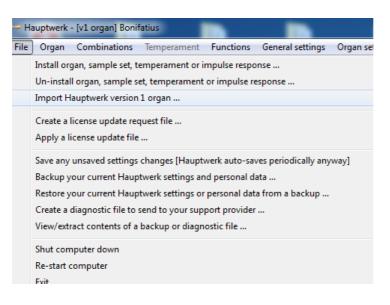

- 1. Open Hauptwerk
- 2. Go to 'File' and choose Import Hauptwerk version 1 organ'.

- 3. Search for the file 'Bonifatius.organ' (you may have put it in the directory C:/Bonifatiussampleset by example). Then choose OK.
- 4. The sampleset will now be installed. This may take several minutes.
- 5. After installing go to 'Organ' and then 'Load Organ'. Choose for HWv1-Bonifatius and then select OK.