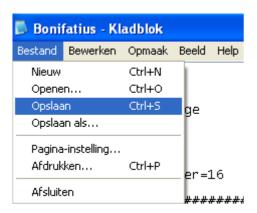

You may change this for every preset and every keyboard.

4.

After the change choose for 'File' in the left of the menu of Notepad. Then click 'save' (CTRL+S). Don't use the 'save as ...' option !!

5.

You should install and load the sampleset again after these changes. See the installation-instruction. Install the sampleset again with the 'Bonifatius.organ' file you just modified.